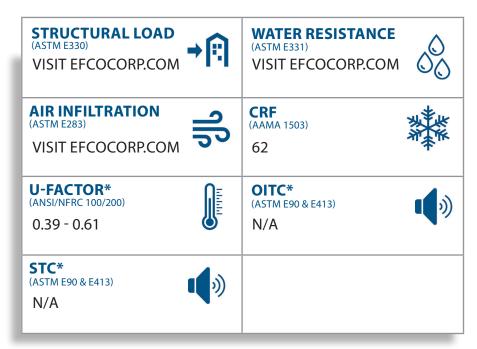

<sup>\*</sup> Performance dependent on glass selection. Please contact your EFCO sales rep for project specific performance.