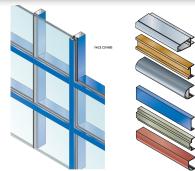

## SYSTEM 5600 2" CURTAIN WALL

## **Outside Glazed**

EFCO 2" system 5600 is available in a range of multiple depths from 5" to 7" along with a wide range of face cover depths. Tubular mullions are used vertically and horizontally for shear block construction. The slim 2" sightline offers an aesthetically pleasing look while providing a high performance system tested for a complete range of product applications.

## STANDARD FEATURES

- Thermal Isolator used between exterior and interior extrusions
- Various mullion depths available
- Wide variety of snap-on face covers
- Optional corner mullions
- Concealed shear block construction
- Concealed vents
- Integral door adaptors
- Accommodates up to 1-1/4" glazing
- Accessory line of perimeter anchors, pocket fillers, door adaptors, etc.
- Anodized and painted finishes available